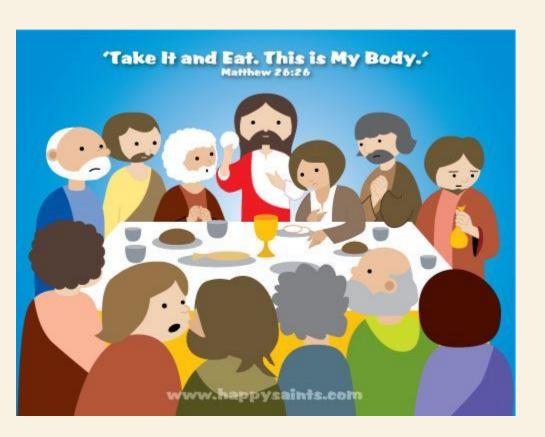

| 19                            | 20                              | 21                   | 22                     |
| Laetare /<br>Mothering                 | 23                   | 24                                 | 25                            | 26                              | 27                   | 28                     |
| Sunday<br>Passion(de<br>Passion Sunday | 29                   | 30                                 | 31                            | 32                              | 33                   | 34                     |
| Holy Week<br>Palm Sunday               | 35<br>Holy<br>Monday | 36<br>Holy<br>Tuesday              | 37<br>Holy / Spy<br>Wednesday | 38<br>Holy / Maundy<br>Thursday | 39<br>Good<br>Friday | 40<br>Holy<br>Saturday |



### **Holy Thursday**







## **Good Friday**











### **Easter Sunday**



# **Activity**

| Mama: |  |  |  |
|-------|--|--|--|
|       |  |  |  |

### MY HOLY WEEK CALENDAR

| Palm                                              | Holy                                                                       |
|---------------------------------------------------|----------------------------------------------------------------------------|
| People in Jerusalem welcomed Jesus with<br>Valms. | Jesus has His last supper with his<br>disciples, and was betrayed by Judas |
| Good                                              | Easter                                                                     |
|                                                   |