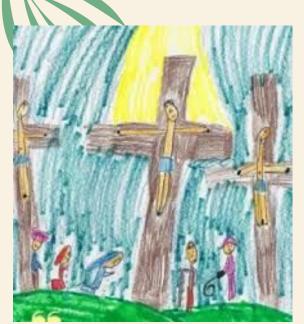

| 19                            | 20                              | 21                   | 22                     |
| Laetare /<br>Mothering                 | 23                   | 24                                 | 25                            | 26                              | 27                   | 28                     |
| Sunday<br>Passion(de<br>Passion Sunday | 29                   | 30                                 | 31                            | 32                              | 33                   | 34                     |
| Holy Week<br>Palm Sunday               | 35<br>Holy<br>Monday | 36<br>Holy<br>Tuesday              | 37<br>Holy / Spy<br>Wednesday | 38<br>Holy / Maundy<br>Thursday | 39<br>Good<br>Friday | 40<br>Holy<br>Saturday |



### **Holy Thursday**







## **Good Friday**











### **Easter Sunday**



# **Activity**

| Mama: |  |  |  |
|-------|--|--|--|
|       |  |  |  |

### MY HOLY WEEK CALENDAR

| Palm                                              | Holy                                                                       |
|---------------------------------------------------|----------------------------------------------------------------------------|
| People in Jerusalem welcomed Jesus with<br>Valms. | Jesus has His last supper with his<br>disciples, and was betrayed by Judas |
| Good                                              | Easter                                                                     |
|                                                   |